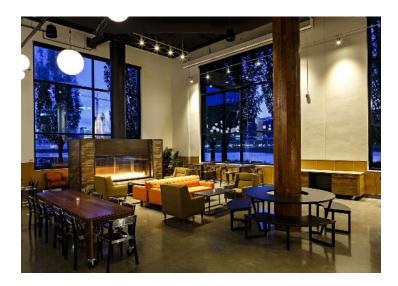

## **Theory Restaurant**

OMSI's Theory Restaurant offers an open, airy floor plan with custom furnishings, reclaimed wood accents, and a cozy fireplace.

Theory Restaurant | \$3,500

Availability 6PM - 11PM (7PM - 11PM Saturdays)