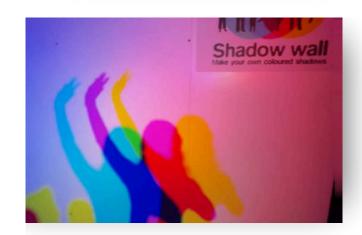

# **Rotating Natural Science Hall Exhibit**

Playing With Light | Available until January 6, 2025

Playing With Light will let your guests experiment while immersing themselves in the wonders of light and color. Manipulate 20,000 LEDs, shake your own hand, paint with light, bounce laser beams, freeze your shadow, and so much more in this playful exhibit. Playing With Light | \$3,000 Capacity | 130 people