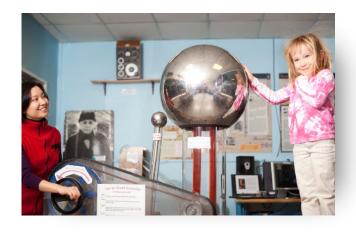

### Available with Turbine Hall rental

Discover the hair-raising effects of static electricity with the Van de Graff Generator and view some of the first phonographs ever made at the Physics Lab! The entire lab is filled with fun activities for all ages, including a bellows organ, plasma tube, harmonograph, a collection of early Edison lightbulbs and more! Physics Lab with Educator |\$450