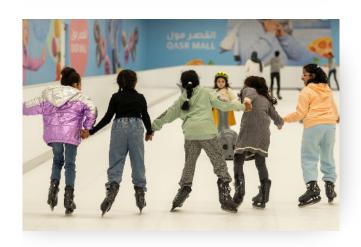

### Ice Rink

Available November 23, 2024 – January 1, 2025
Lace up your skates and take to the rink this winter at
OMSI on a unique indoor synthetic ice rink. Experience
all the joys of ice skating together while comfortably
indoors in OMSI's Auditorium turned winter
wonderland. Ages 5 and above only. Participants must
sign a liability waiver before skating. Ice skating
supports available – no prior experience required!
Capacity | 15 people per 30 minutes
Ice Rink | \$750