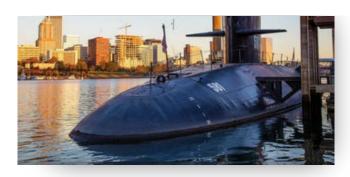

### **USS Blueback Tours**

Tour the Navy's last active duty diesel-electric submarine! Guests will have open boat access, meaning they can enter and explore at their own pace. Submarine staff will be stationed throughout to answer questions, or give tours to interested guests. Submarine Tours | \$750 per hour Capacity | 125 people per hour