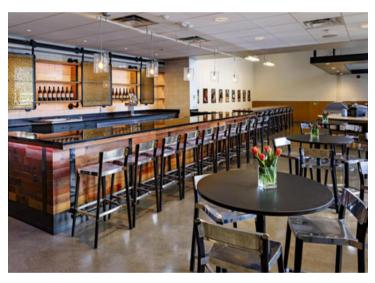

## **Theory Restaurant**

OMSI's Theory Restaurant offers an open, airy floor plan with custom furnishings, reclaimed wood accents, a cozy fireplace.

Theory Restaurant & Exclusive Access to *Tyrannosaurs - Meet the Family* **\$8**,500

#### Amenities

- City and riverfront views
- Parking for \$2+ fees per car. Pre-purchased group parking available
- Built in bar and lounge area
- •Theory holds 200 seated, 350 reception

•Option to add exclusive access to Featured Exhibit: *Tyrannosaurs - Meet the Family*, please inquire for custom pricing