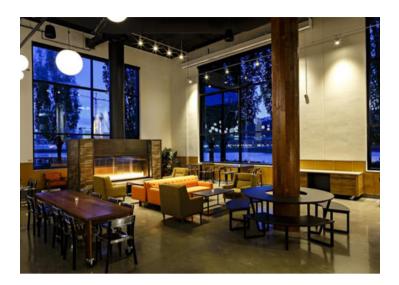

## **Theory Restaurant**

OMSI's Theory Restaurant offers an open, airy floor plan with custom furnishings, reclaimed wood accents, a cozy fireplace.

Theory Restaurant & Exclusive Access to *Tyrannosaurs - Meet the Family* **\$8**,500

#### Amenities

- City and riverfront views
- Parking for \$2+ fees per car. Pre-purchased group parking available
- Built in bar and lounge area
- •Theory holds 200 seated, 350 reception

•Option to add exclusive access to Featured Exhibit: *Tyrannosaurs - Meet the Family*, please inquire for custom pricing