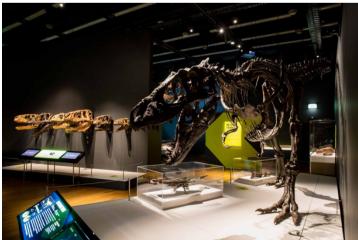

### Tyrannosaurs - Meet the Family

In this exhibition, you'll explore real tyrannosaur fossils and learn what makes this ultimate predator different from other dinosaur species. Come meet the terrifyingly magnificent "Scotty" – a cast of one of the world's most complete T. rex skeletons. Compare Scotty's size to that of its cousins — Daspletosaurus, Albertosaurus and Lythronax — as you imagine the world with these ferocious carnivores ruling the land.

The exhibition explores the 'most feared and revered' of all dinosaurs in new and different ways. The exhibition's real and replica specimens are not only spectacular in scale and form, but also reveal some of the most significant discoveries in paleontology of the past decade.

- Real tyrannosaur specimens
- 5 complete tyrannosaur cast skeletons
- 7 tyrannosaur cast skulls