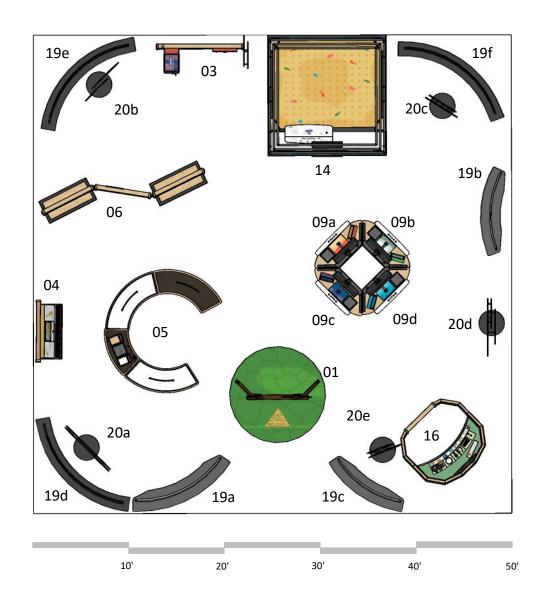

## **Floor Plan Overview**

The following is a suggested floor plan for the Animationland exhibit installed in a 2,500 sq. ft. exhibit hall. Many arrangements are possible depending on your facility.

- 01 Magic Doorway03 Picture after Picture
- 04 Create a Storyboard
- O5 Shape the Characters
- 06 Share Your Creations
- 09a Make Stop-Motion Magic: Prickle Desert
- 09b Make Stop-Motion Magic: Forgotten Forest
- 09c Make Stop-Motion Magic: Comfort Peaks
- 09d Make Stop-Motion Magic: Blub-Glub Village
- 14 Plan and Pose
- 16 Be a Foley Artist
- 19a Title Graphic
- 19b Animationland Map
- 19c Exhibit Welcome
- 19d Tracey's Studio
- 19e Prickle Desert
- 19f Comfort Peaks
- 20a Tracey
- 20b Drop
- 20c Rooth
- 20d Uno
- 20e Forest